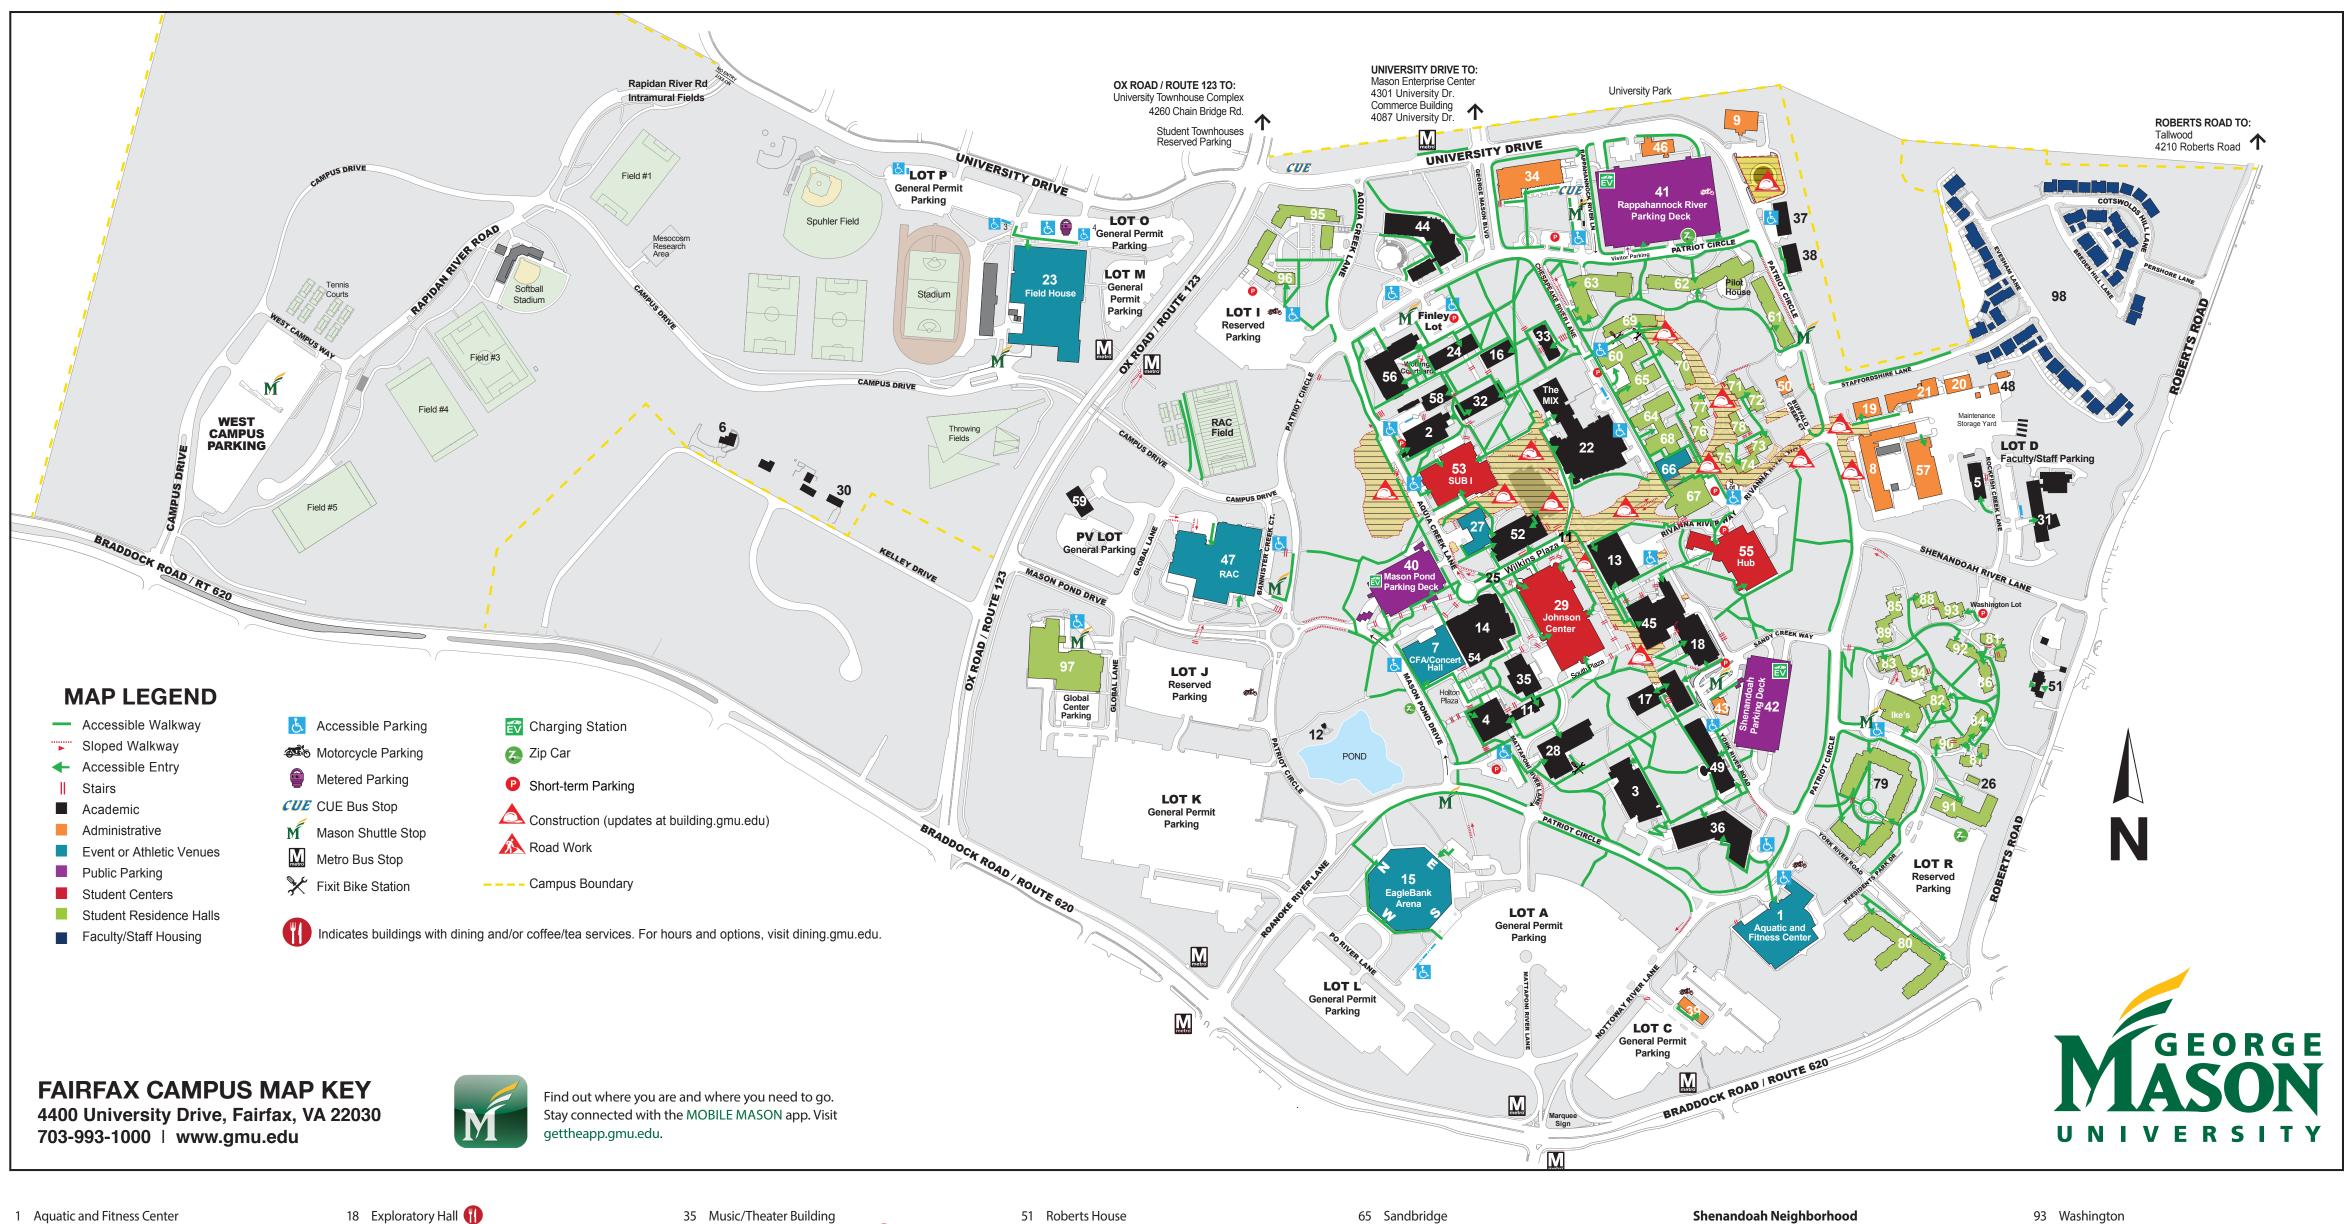

- 2 Aquia Building
- 3 Art and Design Building
- 4 Buchanan Hall 5 Carow Hall
- 6 Carty House
- 7 Center for the Arts/Concert Hall 8 Central Heating and Cooling Plant
- 9 Child Development Center
- 10 Clock (Temporarily Moved)
- 11 College Hall
- 12 Cross Cottage
- 13 David King Hall
- 14 de Laski Performing Arts Building
- 15 EagleBank Arena
- 16 East Building
- 17 Enterprise Hall

- 19 Facilities Administration
- 20 Facilities Management, Archives
- 21 Facilities Management, Operations
- 22 Fenwick Library 🚻

- 25 George Mason Statue
- 26 Greenhouse

- 30 Kelley II
- 32 Krug Hall
- 33 Lecture Hall

- 23 Field House and Module
- 24 Finley Building
- 27 Harris Theatre
- 28 Innovation Hall
- 29 Johnson Center
- 31 Krasnow Institute
- 34 Merten Hall

- 36 Nguyen Engineering Building 37 Northeast Module
- 38 Northeast Module II
- 39 Nottoway Annex
- 40 Parking Deck, Mason Pond
- 41 Parking Deck, Rappahannock River 42 Parking Deck, Shenandoah
- 43 Parking Services
- 44 Peterson Hall
- 45 Planetary Hall
- 46 Police and Safety Hdqrt.

50 Rivanna Module

- 47 Recreation and Athletic Complex (RAC)
- 48 Recycling Center 49 Research Hall

- 52 Robinson Hall B
- 53 Student Union Building I
- 54 TheaterSpace/Black Box
- 55 The Hub
- 56 Thompson Hall
- 57 Warehouse, Customer Service Center 58 West Building
- 59 West PE Module

## STUDENT HOUSING

- Rappahannock Neighborhood
- 60 Blue Ridge 🌓 61 Eastern Shore
- 62 Hampton Roads and Pilot House
- 63 Northern Neck
- 64 Piedmont\*

- 68 Tidewater
- 70 Dominion
- **The Commons**
- 72 Brunswick
- 74 Dickenson 75 Essex
- 76 Franklin

- 66 Skyline Fitness Center
- 67 Southside Dining
- 69 Commonwealth
- 71 Amherst
- 73 Carroll
- 77 Grayson
- 78 Hanover

- 79 Liberty Square 80 Potomac Heights/Housing Office
- Presidents Park
- 81 Adams
- 82 Eisenhower\* and Ike's Diner 83 Harrison
- 84 Jackson
- 85 Jefferson
- 86 Kennedy
- 87 Lincoln
- 88 Madison
- 89 Monroe
- 90 Roosevelt 91 Taylor

92 Truman

- 94 Wilson
- **Aquia Neighborhood**
- 95 Rogers 96 Whitetop\*
- 97 Mason Global Center
- **FACULTY/STAFF HOUSING** 98 Masonvale

\*24-hour Residential Desk

Revised 08/2019